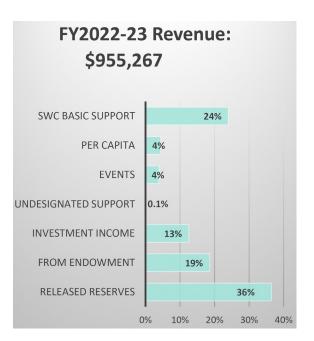

P.O. Box 44968 Phœnix, AZ 85064

United Church of Christ

602-468-3830 Swcucc.org

blyons@uccswc.org treasurer@uccswc.org financeoffice@uccswc.org

OCWM pledges from local churches increased 5% for next year. Thank you! Subsequesntly our endowment draw was reduced The SWC sends 20% of its OCWM receipts to the UCC's National Setting.

More than \$500K in designated/ reserve account funds will be released to fund ministry. One new church start is funded and a \$200K safety net remains in place for churches negatively impacted by COVID. Clergy coaching, an expanded clergy mental health fund, a racial justice fund, and asylum seeker/refugee new resettlement fund were established. Legacy gifts and converting real estate to cash also helped make these ministries possible.