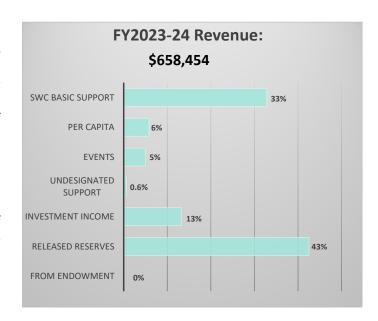

Southwest@nference United Church of Christ

P.O. Box 44968

Phoenix, AZ 85064

602-468-3830 Swcucc.org

thawkins@uccswc.org
treasurer@uccswc.org
financeoffice@uccswc.org

OCWM pledges from local churches total \$216K for next year. Thank you! The SWC sends 20% of its OCWM receipts to the UCC's National Setting. No endowment draw is planned for FY 2024.

Designated/reserve account funds totaling \$280K will be released to fund ministry. One new church start is funded and a \$200K safety net remains in place for churches negatively impacted by COVID. Clergy coaching, an expanded clergy mental health fund, a racial justice fund, and the asylum seeker/refugee resettlement fund are in place. Legacy gifts and converting real estate to cash also helped make these ministries possible.