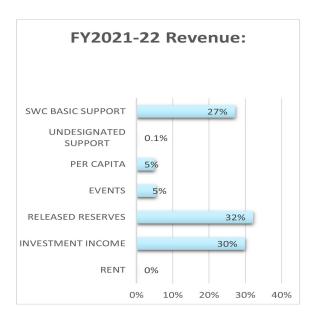

The Southwest Conference of the United Church of Christ is people of faith gathered in congregations & communities who are extravagantly welcoming and affirming followers of Christ called to embody God's unconditional justice and love. Together with our conference staff we equip one another for excellent ministries that transform the lives of our churches, communities, the wider church, and the world.



602-468-3830 Swcucc.org

United Church of Christ

917 E. Sheridan St.

Phœnix, AZ 85006

blyons@uccswc.org treasurer@uccswc.org financeoffice@uccswc.org



75% of our FY2022 spending plan provides direct services to local churches and clergy. \$200K of reserve funds will be available to congregations for hybrid worship and technology grants.

Grants from national ministry partners supplement Best Skills Best Churches/UCC, a partnership with ASU Lodestar Center for Philanthropy and Nonprofit Innovation. Six UCC Western Region Conferences are collaborting with us to equip Members in Discernment, lay leaders, and local church pastors with nonprofit executive leadership skill.

The SWC sends 20% of its OCWM receipts to the National Setting of the United Church of Christ (\$45,560).

# both/and







Mission Spending Plan
FY 2022
Southwest Conference UCC















## **Equipping Covenant**

#### \$105,993

Events & Gatherings
Annual Meetin