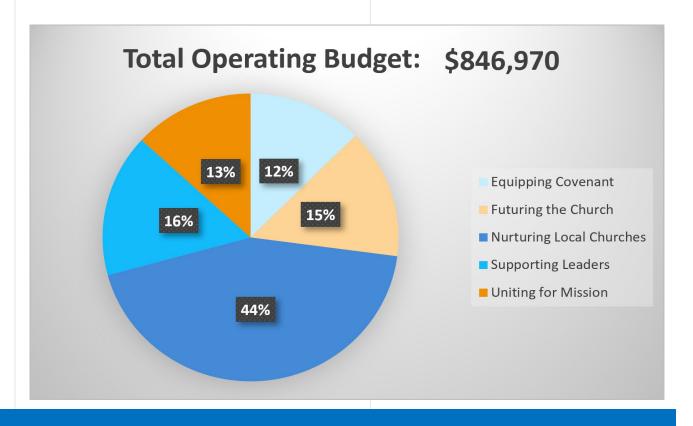

# both/and

Mission Spending Plan
FY 2022
Southwest Conference UCC

## **Equipping Covenant**

#### \$105,993

Events & Gatherings
Annual Meeting
Philanthropy & Stewardship
Communications Networks
Technology
Personnel Committee
Executive Board

# **Supporting Leaders**

### \$135,950

Committee on Church & Ministry A
Boundary training
Consulting & Support
Clergy Coaching
Mental Health Support
Staff visits

## **Nurturing Local Churches**

#### \$369,952

Search & Call Committee on Church & Ministry B Direct Church Support & Grants Staff & Committee visits

## **Futuring the Church**

#### \$123,448

New Church Starts Church Revitalization Campus Ministry Partnerships Camp & Outdoor Ministries Nominating Committee

## **Uniting for Mission**

## \$111,626

National Setting Basic Support Racial Justice Programs Guatemala Partnership Ecumenical Partnerships Council of Conference Ministers Ministry in the Public Square